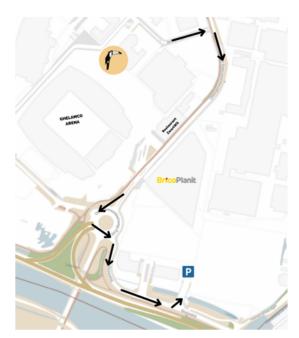

Follow the map below from the hotel to parking B.

Parking tickets can be validated at the welcome desk of the hotel.

- Leave the parking from the hotel
- Turn right
- Take the 4th exit on the roundabout
- Follow the road 'Sluisweg' and take the 2nd entry on your left
- Drive <u>into the</u> underground parking following 'B Bezoekers'